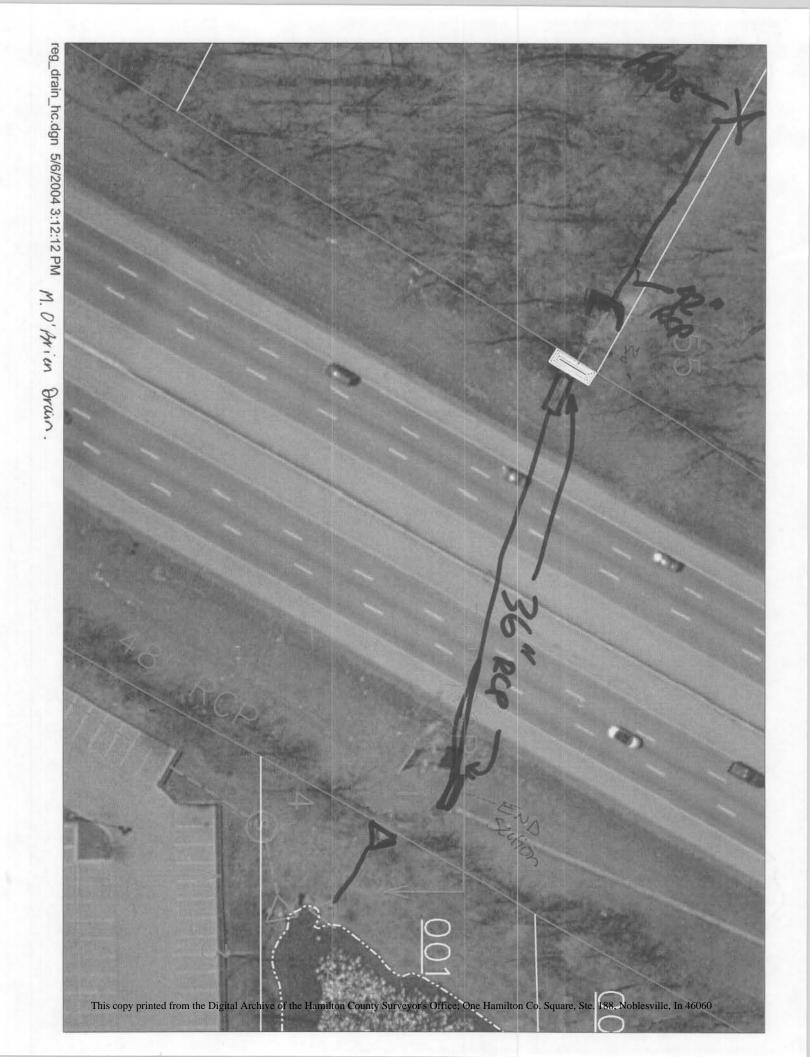

This copy printed from the Digital Archive of the Hamilton County Surveyor's Office; One Hamilton Co. Square, Ste. 188, Noblesville, In 46060

## <u>Gasb 34 Footages for Historical Cost</u> <u>Drain Length Log</u>

| Drain-Improvement: | MARGARET | 0'B | RIEN + | 1-69 | RELOCIATION | 1 |
|--------------------|----------|-----|--------|------|-------------|---|
|--------------------|----------|-----|--------|------|-------------|---|

| T      | Length                                | Longth                | Lagat            |                                                   |                                                                                                                                                                                                                                                                                                     |  |
|--------|---------------------------------------|-----------------------|------------------|---------------------------------------------------|-----------------------------------------------------------------------------------------------------------------------------------------------------------------------------------------------------------------------------------------------------------------------------------------------------|--|
| Size:  | Length                                | (DB Query)            | Length           |                                                   |                                                                                                                                                                                                                                                                                                     |  |
|        | · · · · · · · · · · · · · · · · · · · |                       | Reconcile        | Price:                                            | Cost:                                                                                                                                                                                                                                                                                               |  |
|        |                                       |                       |                  |                                                   |                                                                                                                                                                                                                                                                                                     |  |
|        |                                       |                       |                  |                                                   |                                                                                                                                                                                                                                                                                                     |  |
| 31. 11 |                                       | ,                     | <u> </u>         |                                                   |                                                                                                                                                                                                                                                                                                     |  |
|        | <u></u>                               | 212                   | <u> </u>         | 32:51A                                            | 6837                                                                                                                                                                                                                                                                                                |  |
|        |                                       |                       |                  |                                                   |                                                                                                                                                                                                                                                                                                     |  |
|        |                                       | 78'                   |                  | 19:55/1                                           | 1524.2                                                                                                                                                                                                                                                                                              |  |
|        |                                       |                       |                  | <i></i>                                           |                                                                                                                                                                                                                                                                                                     |  |
|        | <u> </u>                              |                       |                  |                                                   |                                                                                                                                                                                                                                                                                                     |  |
|        |                                       |                       |                  |                                                   |                                                                                                                                                                                                                                                                                                     |  |
|        |                                       |                       |                  |                                                   | ·                                                                                                                                                                                                                                                                                                   |  |
|        |                                       |                       |                  |                                                   |                                                                                                                                                                                                                                                                                                     |  |
|        |                                       | · · · · · · · · · · · |                  |                                                   |                                                                                                                                                                                                                                                                                                     |  |
|        |                                       |                       |                  |                                                   | ··· · · · · · · · · · · · · · · · · ·                                                                                                                                                                                                                                                               |  |
|        |                                       |                       |                  |                                                   |                                                                                                                                                                                                                                                                                                     |  |
|        |                                       |                       |                  |                                                   |                                                                                                                                                                                                                                                                                                     |  |
| ······ |                                       |                       |                  |                                                   |                                                                                                                                                                                                                                                                                                     |  |
|        |                                       |                       |                  |                                                   |                                                                                                                                                                                                                                                                                                     |  |
| Sum:   | -                                     | 290'                  |                  |                                                   | 8361.2                                                                                                                                                                                                                                                                                              |  |
| _      | · · · · · · · · · · · · · · · · · · · |                       |                  | · ·                                               | -0.561                                                                                                                                                                                                                                                                                              |  |
|        |                                       |                       |                  |                                                   |                                                                                                                                                                                                                                                                                                     |  |
|        |                                       |                       |                  |                                                   | ۲                                                                                                                                                                                                                                                                                                   |  |
|        |                                       |                       |                  |                                                   | . •                                                                                                                                                                                                                                                                                                 |  |
|        | •                                     |                       |                  |                                                   |                                                                                                                                                                                                                                                                                                     |  |
|        |                                       |                       |                  |                                                   | · · ·                                                                                                                                                                                                                                                                                               |  |
|        | 36 "                                  |                       | Size: (DB Query) | Size: (DB Query) Reconcile   36 " 212   78'   78' | Size:Length<br>(DB Query)Length<br>ReconcilePrice: $36^{44}$ $212^{4}$ $32^{-25}/4$ $$ $78^{4}$ $19^{-55}/14$ $$ $78^{4}$ $19^{-55}/14$ $$ $ $ $ $ $ $ $ $ $ $ $ $ $ $ $ $ $ $ $ $ $ $ $ $ $ $ $ $ $ $ $ $ $ $ $ $ $ $ $ $ $ $ $ $ $ $ $ $ $ $ $ $ $ $ $ $ $ $ $ $ $ $ $ $ $ $ $ $ $ $ $ $ $ $ $ -$ |  |